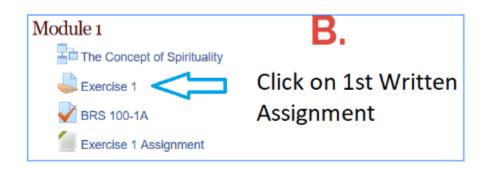

|         |
| BRS 100 A Search for Spirituality                                                              |                     | ( <b>•</b> ( <b>0</b> ) | (Click on Picture below) |         |
| The Hebrew Scriptures (BRS 1)                                                                  | A.                  |                         |                          | 1000    |
| BRS 121 The Hebrew Scriptures                                                                  |                     | [+ 🕡                    | Critial                  |         |
| The Graek Scriptures (RDS 2)                                                                   |                     |                         |                          | iessage |

## Step 2: (Click On first written assignment)



#### Scroll down and click

Add submission

# Step 3: (Drag & Drop) or click on "file picker" to upload file.

#### Option 1 :

| File submissions | Maximum size                                  |
|------------------|-----------------------------------------------|
|                  |                                               |
|                  | Files                                         |
|                  | r                                             |
|                  |                                               |
|                  | You can drag and drop files here to add them. |
|                  |                                               |

Save changes

## Drag & Drop file then click

### Option 2:



### Click on "Upload this file" Last Step: (Click on S