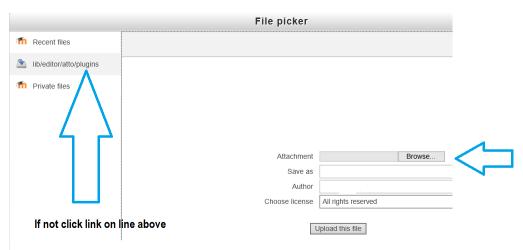

# Step 3: (Drag & Drop) or click on "file picker" to upload file.

### Option 2:

### Click on "Upload this file" Last Step: (Click on Save Changes)